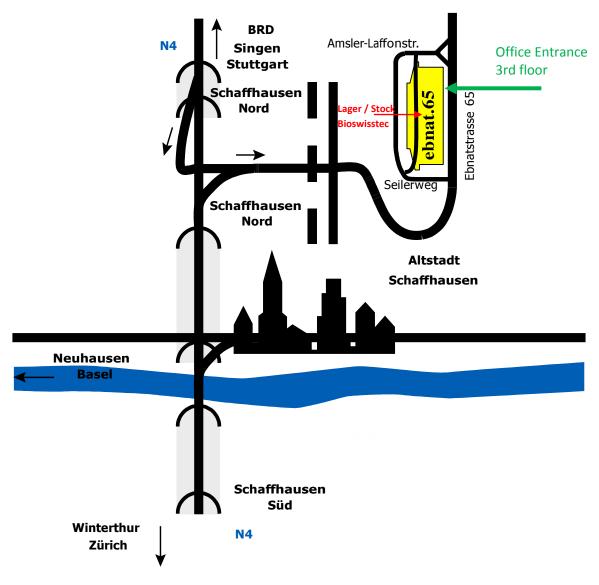

## Route Map Bioswisstec Ltd.

Office 3rd floor, Main building Reception of goods is accessible over Seilerweg for 20' / 40' containers

Ebnatstrasse 65

Phone +41 52 620 33 44 Fax +41 52 620 33 45

Main Entrance: Ebnatstrasse 65

Delivery / hydraulic ramp: Seilerweg over Amsler-Laffon-Strasse

## **Directions by car**

Motorway N4, take the exit "**Schaffhausen Nord**". After the exit, straight over cross roads, follow for about 300m/300yd until you see a yellow building on the left called "ebnat.65". There are a few parking spaces for visitors under the trees (marked)

## **Directions by public transport**

From Schaffhausen, Main Station take **bus No. 1**, direction "**Waldfriedhof**", until "Ebnat" (4-5min), walk back about 50m/50yd to the main entrance of a yellow building called "ebnat.65"